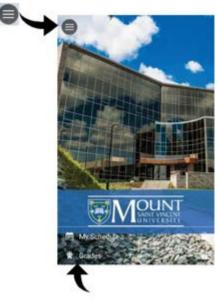

## Using the Mount App

Tap the menu icon to display all the app features.

Select **My Schedule** or **Grades** to Sign In directly to either app feature.

### **Features**