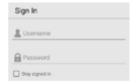

## Sign In

Most features of The Mount App are available without signing in.

The lock icon indicates that you must Sign In.

#### My Schedule, Grades, and Moodle

Use your **username** to sign into My Schedule, Grades, and Moodle.

Your username is typically the first letter of your First Name and your full Last Name. For example, Monty Mystic is mmystic.

Note: There may be a number added to the end of your username. For example, mmystic2

myMount

Use your Mount email address to log into myMount