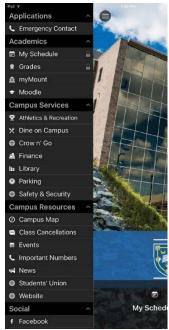

## Using the Mount App

Tap the menu icon to display all the app features.

Select **My Schedule** or **Grades** to Sign In directly to either app feature.

### **Features**

#### **Emergency Contact**

Get help when you need it.

#### My Schedule

Have your class schedule in the palm of your hand.

#### Grades

Check your final grades on the go.

#### **Academics**

Access to myMount and Moodle.

#### Important numbers

Easily find all the numbers to services you need.

#### Links

Connect to the websites you need, including Library, Student's Union and more.

#### **Campus Map**

Quickly find all the buildings on campus, what is in each location and get directions to get you there.

#### **News and Events**

Always know what's happening around campus.