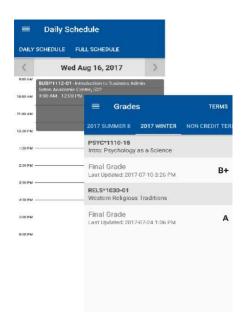

#### My Schedule

Have your class schedule in the palm of your hand.

#### Grades

Check your final grades on the go.