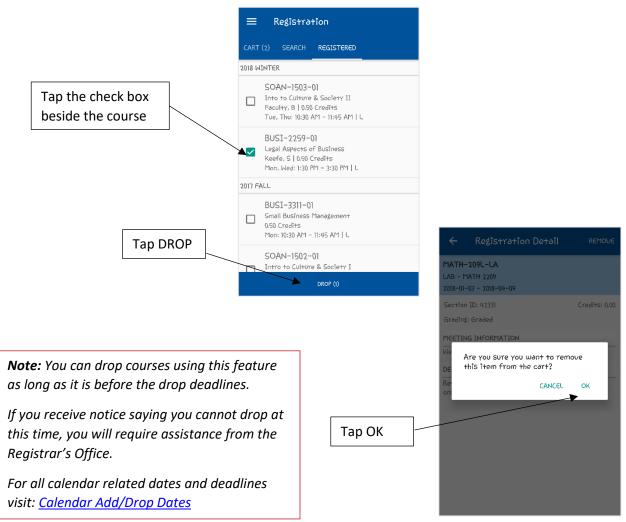

r cart



#### - How to register courses from your cart



How to remove a course from your cart



#### - How to see your registered courses

#### Registration **Tap REGISTERED** CART (2) SEARCH REGISTERED 2018 WINTER SOAN-1503-01 Into to Culture & Society II Faculty, B | 0.50 Credits Tue, Thu: 10:30 AM - 11:45 AM | L BUSI-2259-01 Legal Aspects of Business Keefe, S | 0.50 Credits Mon, Wed: 1:30 PM - 3:30 PM | L 2017 FALL BUSI-3311-01 Small Business Management 0.50 Credits Mon: 10:30 AM - 11:45 AM | L SOAN-1502-01 Intro to Culture & Society I Faculty, B | 0.50 Credits Tue, Thu: 10:30 AM - 11:45 AM | L

**Note:** After you receive your successfully registered message, always double check your registration by clicking REGISTERED to review your registered courses.

#### How to drop a course



# **Student Services Contacts**

Scroll through the list and tap on the department to get all the contact details. From the details, you can call, email, and obtain directions to the building.

Screenshots from an Android device

| ≡ Student           | Services Conta 오                                                          |
|---------------------|---------------------------------------------------------------------------|
| ADMINISTRATIVE C    | ONTACT                                                                    |
| Aboriginal Student  | Centre                                                                    |
| Academic Advisin    | 3                                                                         |
| Accessibility Servi | ces