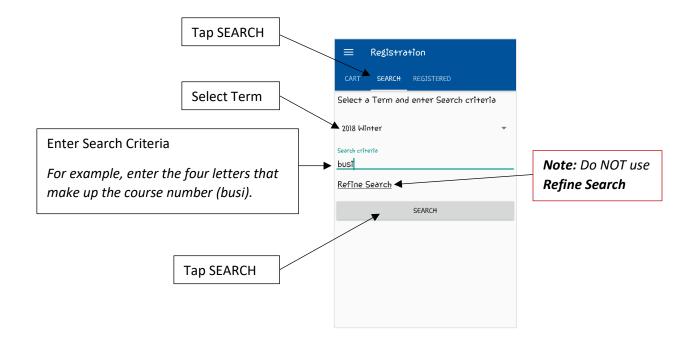

Please note that the appearance and process may be different depending on the device being used. Screenshots for the registration processes are from an Android device.

## - How to search for courses