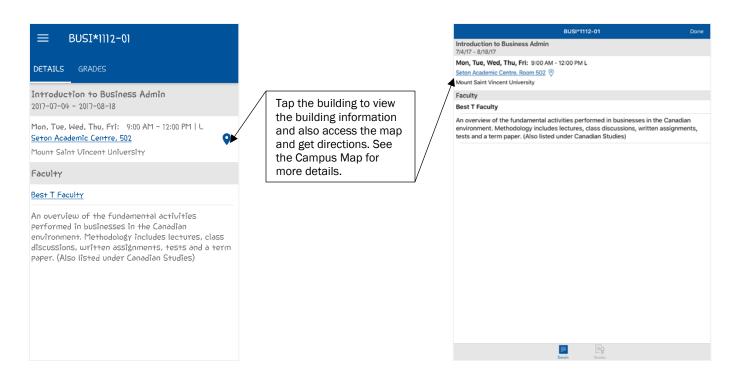

# My Schedule

This feature opens to the Daily Schedule calendar, which displays the current date and all courses you have on that date in time blocks. Note: If your device is set to a time zone other than the Atlantic Time Zone, your classes will appear in the time blocks for the Atlantic Zone and not your specific zone.

The Full Schedule lists all of your currently registered courses by term.

*Faculty Note:* If you are taking courses and teaching courses, you will see both in your schedule.

*Faculty Note:* You will also see *Roster* from this view so you can review your class list. For Apple users do not click the names in the list, as it will cause the app to close.