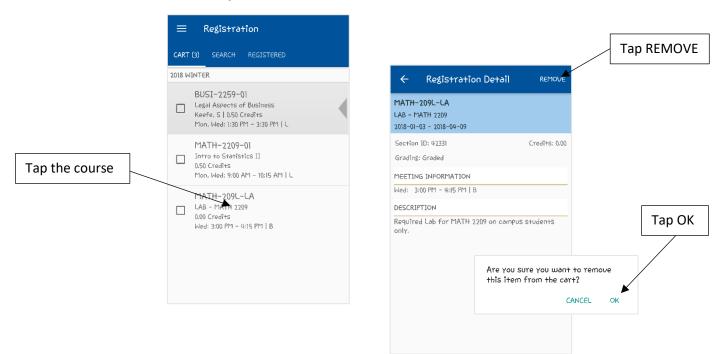

#### - How to register courses from your cart

How to remove a course from your cart