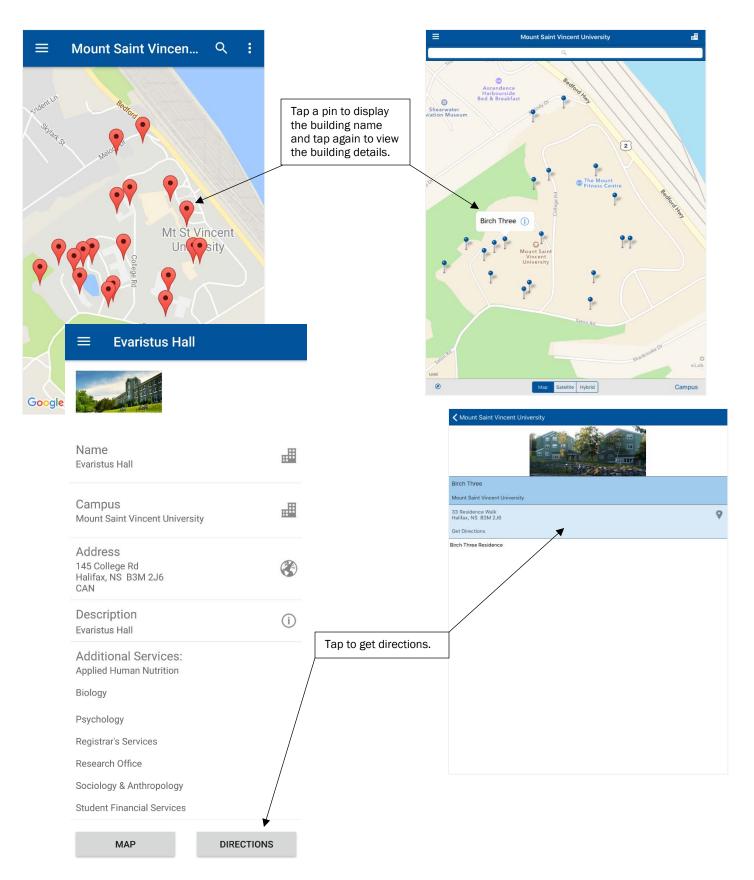

# **Campus Map**

Displays pin points for all buildings on campus using Google maps.

## Screenshots from an Android device

## Screenshots from an iOS device