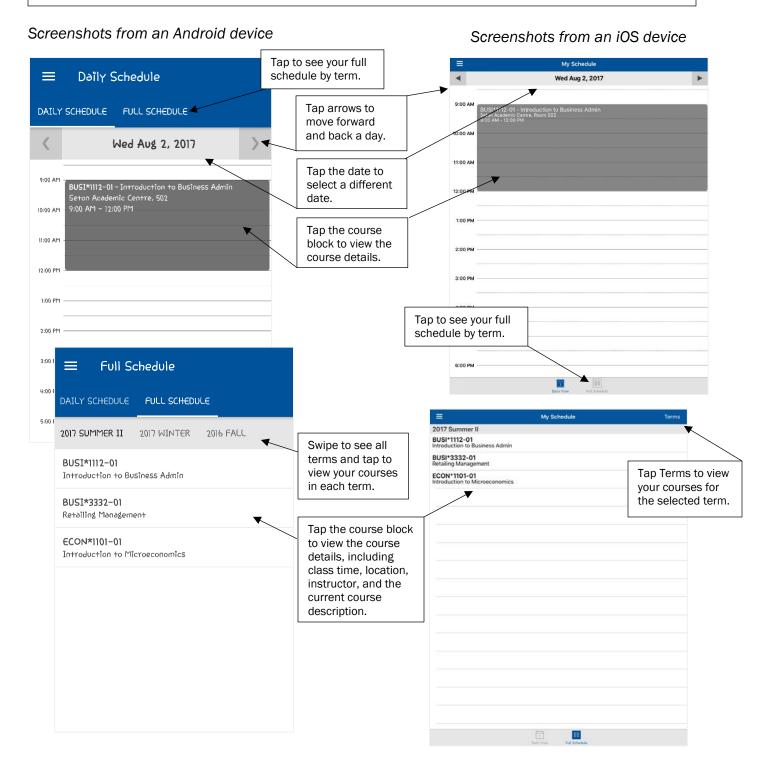

# My Schedule

This feature opens to the Daily Schedule calendar, which displays the current date and all courses you have on that date in time blocks. Note: If your device is set to a time zone other than the Atlantic Time Zone, your classes will appear in the time blocks for the Atlantic Zone and not your specific zone.

The Full Schedule lists all of your currently registered courses by term.

*Faculty Note:* If you are taking courses and teaching courses, you will see both in your schedule.

*Faculty Note:* You will also see *Roster* from this view so you can review your class list. For Apple users do not click the names in the list, as it will cause the app to close.