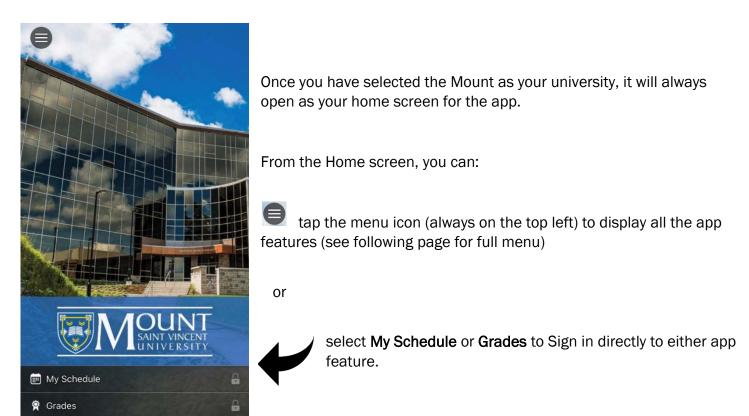

# Menu at a Glance

If you tap the Menu Icon from the Home screen, you will see all the features of the app.

| Applications                                    |                                                                                         |
|-------------------------------------------------|-----------------------------------------------------------------------------------------|
| C Emergency Contact                             | Lists emergency contact information.                                                    |
| Academics ^                                     |                                                                                         |
| 📰 My Schedule                                   | A calendar view of your course schedule and full list of registered courses by term.    |
| 🎗 Grades                                        | View your final grades in your courses by term.                                         |
| <u>m</u> myMount ◀                              | - Links vou directly to the myMount sign in screen.                                     |
| Registration Notice                             | Occasional registration notices will be posted here.                                    |
| 🗟 Registration                                  | Register for courses and change registration from this option.                          |
| 🗢 Moodle 🗲                                      | Links you to the Moodle sign in screen.                                                 |
| Campus Services                                 | Connects you to the Athletics & Recreation website.                                     |
| Athletics & Recreation                          | Connects you to the financial information you need.                                     |
| Enance                                          |                                                                                         |
| lin Library                                     | Links you to the Library website.                                                       |
| Parking                                         | Find all you need to know about parking on campus.                                      |
| Safety & Security                               | Connects you to the Safety & Security website.                                          |
| ✗     Where to Eat       Campus Resources     ∧ | Hungry? Check out where to eat and find out what's on the menu.                         |
| Campus Map                                      | Get directions to the buildings you need on campus.                                     |
|                                                 | Check here to see if your class has been cancelled on those bad weather days.           |
| 🖶 Class Cancellations                           |                                                                                         |
| Events                                          | View the upcoming events from the Mount's website.                                      |
| Contacts                                        | Lists important contact information for the student services on campus.                 |
| 🛁 News 🛶                                        | View the latest news feed from the Mount.                                               |
| Students' Union                                 | Connects you to the Students' union website.                                            |
| ⊕ Website                                       | Links you to the Mount's website.                                                       |
| Social ^                                        |                                                                                         |
| <b>f</b> Facebook                               |                                                                                         |
| ര്വ Instagram                                   |                                                                                         |
| → Twitter  →  →  →  →  →  →  →  →  →  →         | Links you to all of the Mount's social media outlets.                                   |
| YouTube                                         |                                                                                         |
| 🖻 Flickr                                        |                                                                                         |
| Actions                                         |                                                                                         |
| ☆ Home                                          | - Takes you back to the Mount home screen.                                              |
| 🔅 Settings                                      | Optional settings that are available depending on device in use.                        |
| 🚱 About 🗲                                       | Contact information for the IT&S Help Desk.                                             |
| 🗢 Switch University 🗕                           | Returns to the listing of all schools. Note: You are only able to Sign In to Mount app. |
| 🔒 Sign Out 🚽                                    | Allows you to Sign In / Sign Out of the secure features within the app.                 |

# **Mount App Features**