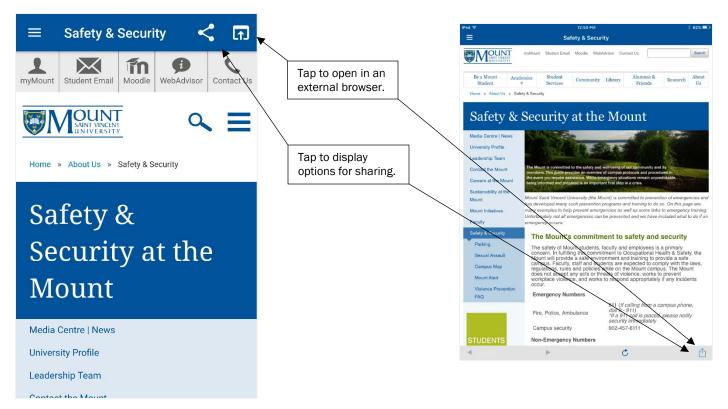

# Web Links

Screenshots from an Android device

Menu features that open web links within the app includes options for opening in an external browser and options for sharing.