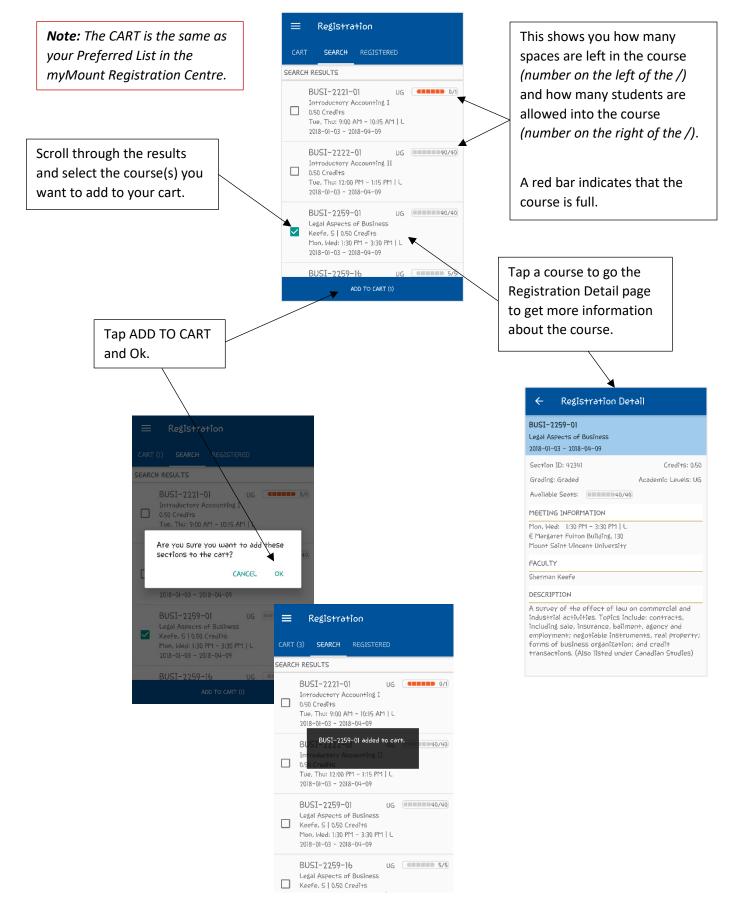

# Registration

The registration feature includes searching for courses, adding courses to your cart, registering and removing courses from your cart, viewing your registrations and how to drop a course.

Please note that the appearance and process may be different depending on the device being used. Screenshots for the registration processes are from an Android device.

## - How to search for courses

### - How to add courses to your cart