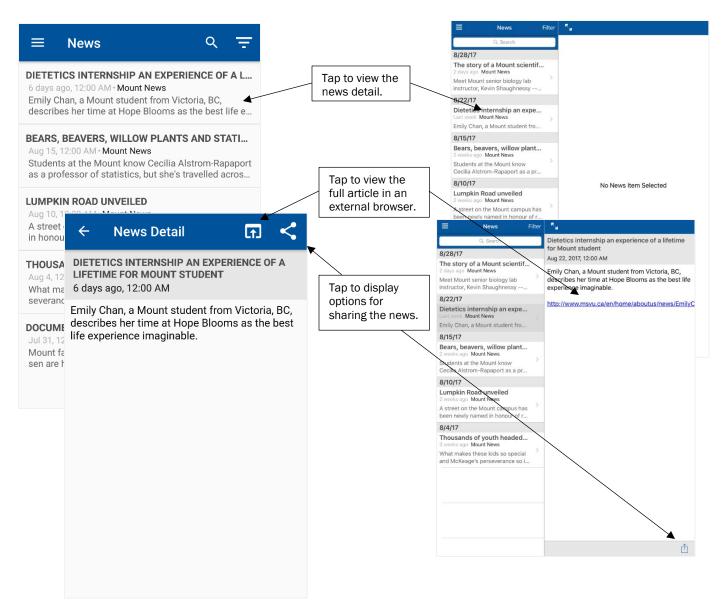

# News

### Tap a news item to view more details and includes options for sharing.

## Screenshots from an Android device

### Screenshots from an iOS device