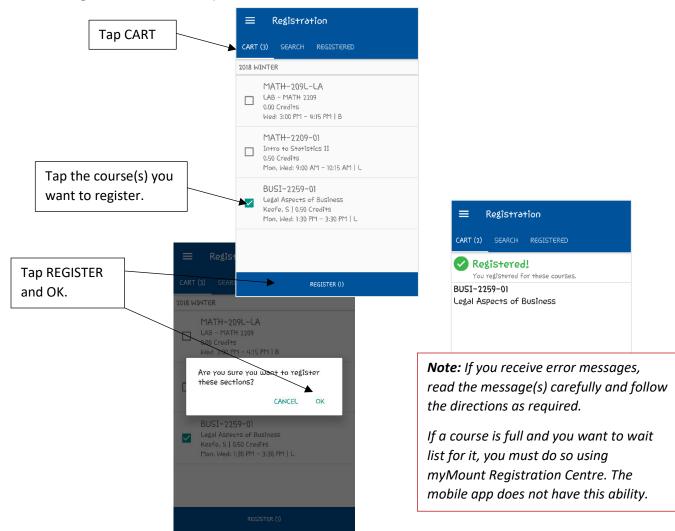

#### - How to register courses from your cart

How to remove a course from your cart

**Note:** After you receive your successfully registered message, always double check your registration by clicking REGISTERED to review your registered courses.